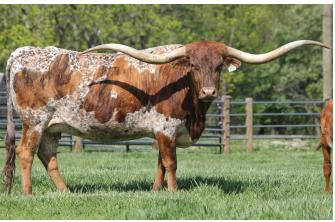

## **FAST IRON**

Date of Birth: 05/13/2013 **Registration 1:** 266029

Breeder: Dickinson, Chad Owner: Norse Ridge Ranch

A beautiful Drag Iron daughter in the high 80's. Perfect twisty sloping horns atop a large sturdy frame. This is the dam of the \$275K high seller at 2023 Legends' sale. Seeing her strolling in the pasture is longhorn poetry in motion. One glance at her classic Drag Iron pattern and you will see that undeniable unique dotted splash.

89.5000 on 02/23/2025 TTT: Composite: 88.5000 on 04/03/2024

**FAST IRON** 

Courtesy of Dreamwood Farms

WS JAMAKIZM

SHINING THROUGH

http://www.hiredhandsoftware.com