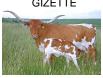

## **FAST IRON**

Date of Birth: 05/13/2013 **Registration 1:** 266029

Breeder: Dickinson, Chad Owner: Norse Ridge Ranch

A beautiful Drag Iron daughter in the high 80's. Perfect twisty sloping horns atop a large sturdy frame. This is the dam of the \$275K high seller at 2023 Legends' sale. Seeing her strolling in the pasture is longhorn poetry in motion. One glance at her classic Drag Iron pattern and you will see that undeniable unique dotted splash.

89.5000 on 02/23/2025 TTT: Composite: 88.5000 on 04/03/2024

**FAST IRON** 

Courtesy of Dreamwood Farms

WS JAMAKIZM

SHINING THROUGH

http://www.hiredhandsoftware.com