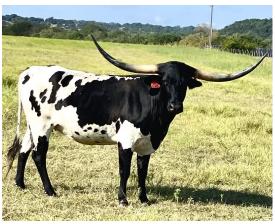

## **RJF FALL'IN IN LOVE 202**

01/10/2022 Date of Birth: **Registration 1:** CTI342295 Breeder: Bentwood Ranch Owner: Norse Ridge Ranch

Out of Rural Safari Son, a true black, who is over 90" TTT. Add black and white multi-generation genetics, plus explosive horn from her 100"TTT dam with spot-on conformation and you've got Lovie! Complete package!! End of story!!

**Total Horn:** 69.0000 on 04/17/2024 65.0000 on 03/29/2025 TTT: **Right Base:** 10.0000 on 05/12/2023

JH RURAL SAFARI SON

RJF FALL'IN IN LOVE 202

HL BRICK HOUSE - Tag 161

Courtesy of Norse Ridge Ranch

JH RURALLY SCREWED