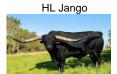

## **M7 Miss Altha's Tradition**

02/04/2024 Date of Birth: **Registration 1:** CI351463 Breeder: M7 Longhorns Owner: Norse Ridge Ranch

Sired by the renowned true black bull, HL JANGO! 6-II in this beauty's pedigree. Loaded with tremendous cow power: Miss Kitty, ECR True to Tradition, Minnie Oreo and the list goes on. If her dramatic color doesn't impress you, her conformation will. Throw in a heavy dose of sweet disposition to top off our Miss!!