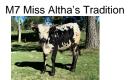

## **M7 Miss Altha's Tradition**

02/04/2024 Date of Birth: **Registration 1:** CI351463 Breeder: M7 Longhorns Owner: Norse Ridge Ranch

Sired by the renowned true black bull, HL JANGO! 6-II in this beauty's pedigree. Loaded with tremendous cow power: Miss Kitty, ECR True to Tradition, Minnie Oreo and the list goes on. If her dramatic color doesn't impress you, her conformation will. Throw in a heavy dose of sweet disposition to top off our Miss!!

33.0000 on 03/22/2025 TTT:

Courtesy of M7 Longhorns

**COWBOY TUFF CHEX** 

RM Miss Kitty

**COWBOY TUFF CHEX** 

ECR TRUE TO TRADITION

RIO SAFARI CHEX 788

SDR Fantom's Altha