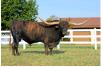

## **CR MARLENE**

TTT:

**CR MARLENE** 

| Date of Birth:  | 02/22/2017                  |
|-----------------|-----------------------------|
| Registration 1: | CI308315                    |
| Registration 2: | ITLA 277191                 |
| Breeder:        | CR Longhorns/Alexandra Dees |
| Owner:          | Norse Ridge Ranch           |
|                 |                             |

Check out this pedigree of greats! Marlene has one of the biggest bodies we've ever seen. Her horn direction and growth are impressive and now over 90"TTT. A doting mother with a balanced conformation, this girl stands out in the herd.

91.5000 on 03/22/2025

RC Lone Ranger

CR Red Queen

Courtesy of Norse Ridge Ranch

COWBOY CHEX

JP RIO GRANDE