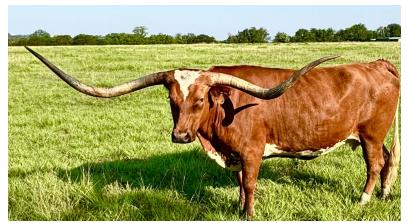

## **CR MARLENE**

TTT:

**CR MARLENE** 

| Date of Birth:  | 02/22/2017                  |
|-----------------|-----------------------------|
| Registration 1: | CI308315                    |
| Registration 2: | ITLA 277191                 |
| Breeder:        | CR Longhorns/Alexandra Dees |
| Owner:          | Norse Ridge Ranch           |
|                 |                             |

Check out this pedigree of greats! Marlene has one of the biggest bodies we've ever seen. Her horn direction and growth are impressive and now over 90"TTT. A doting mother with a balanced conformation, this girl stands out in the herd.

91.5000 on 03/22/2025

RC Lone Ranger

CR Red Queen

Courtesy of Norse Ridge Ranch

COWBOY CHEX

JP RIO GRANDE