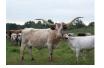

## LM MAGNUM'S CHERRY PIE

Date of Birth: 06/03/2017 Registration 1: CTI311194 Breeder: LM Longhorns Owner: Norse Ridge Ranch

Unusual gold/black Parker Brown with striking contrasting twisty white horn... Legendary Cherry maternal line... Her dam measures almost 98" WITH TWIST!! Our girl was gentle and calm the minute she stepped in our pasture. She fit in immediately with our herd and went about the business of being a stellar mother and serious grazer!!