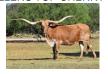

## LM MAGNUM'S CHERRY PIE

Date of Birth: 06/03/2017 Registration 1: CTI311194 Breeder: LM Longhorns Owner: Norse Ridge Ranch

Unusual gold/black Parker Brown with striking contrasting twisty white horn... Legendary Cherry maternal line... Her dam measures almost 98" WITH TWIST!! Our girl was gentle and calm the minute she stepped in our pasture. She fit in immediately with our herd and went about the business of being a stellar mother and serious grazer!!