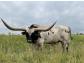

## LM MAGNUM'S CHERRY PIE

Date of Birth: 06/03/2017 Registration 1: CTI311194 Breeder: LM Longhorns Owner: Norse Ridge Ranch

Unusual gold/black Parker Brown with striking contrasting twisty white horn... Legendary Cherry maternal line... Her dam measures almost 98" WITH TWIST!! Our girl was gentle and calm the minute she stepped in our pasture. She fit in immediately with our herd and went about the business of being a stellar mother and serious grazer!!