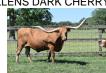

## LM MAGNUM'S CHERRY PIE

Date of Birth: 06/03/2017 Registration 1: CTI311194 Breeder: LM Longhorns Owner: Norse Ridge Ranch

Unusual gold/black Parker Brown with striking contrasting twisty white horn... Legendary Cherry maternal line... Her dam measures almost 98" WITH TWIST!! Our girl was gentle and calm the minute she stepped in our pasture. She fit in immediately with our herd and went about the business of being a stellar mother and serious grazer!!