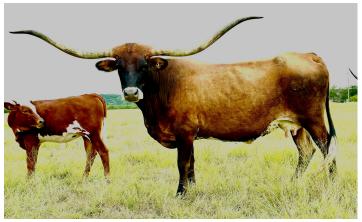

## LM MAGNUM'S CHERRY PIE

Date of Birth: 06/03/2017 Registration 1: CTI311194 Breeder: LM Longhorns Owner: Norse Ridge Ranch

Unusual gold/black Parker Brown with striking contrasting twisty white horn... Legendary Cherry maternal line... Her dam measures almost 98" WITH TWIST!! Our girl was gentle and calm the minute she stepped in our pasture. She fit in immediately with our herd and went about the business of being a stellar mother and serious grazer!!