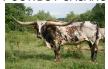

## LM MAGNUM'S CHERRY PIE

Date of Birth: 06/03/2017 Registration 1: CTI311194 Breeder: LM Longhorns Owner: Norse Ridge Ranch

Unusual gold/black Parker Brown with striking contrasting twisty white horn... Legendary Cherry maternal line... Her dam measures almost 98" WITH TWIST!! Our girl was gentle and calm the minute she stepped in our pasture. She fit in immediately with our herd and went about the business of being a stellar mother and serious grazer!!