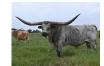

## LM MAGNUM'S CHERRY PIE

Date of Birth: 06/03/2017 Registration 1: CTI311194 Breeder: LM Longhorns Owner: Norse Ridge Ranch

Unusual gold/black Parker Brown with striking contrasting twisty white horn... Legendary Cherry maternal line... Her dam measures almost 98" WITH TWIST!! Our girl was gentle and calm the minute she stepped in our pasture. She fit in immediately with our herd and went about the business of being a stellar mother and serious grazer!!